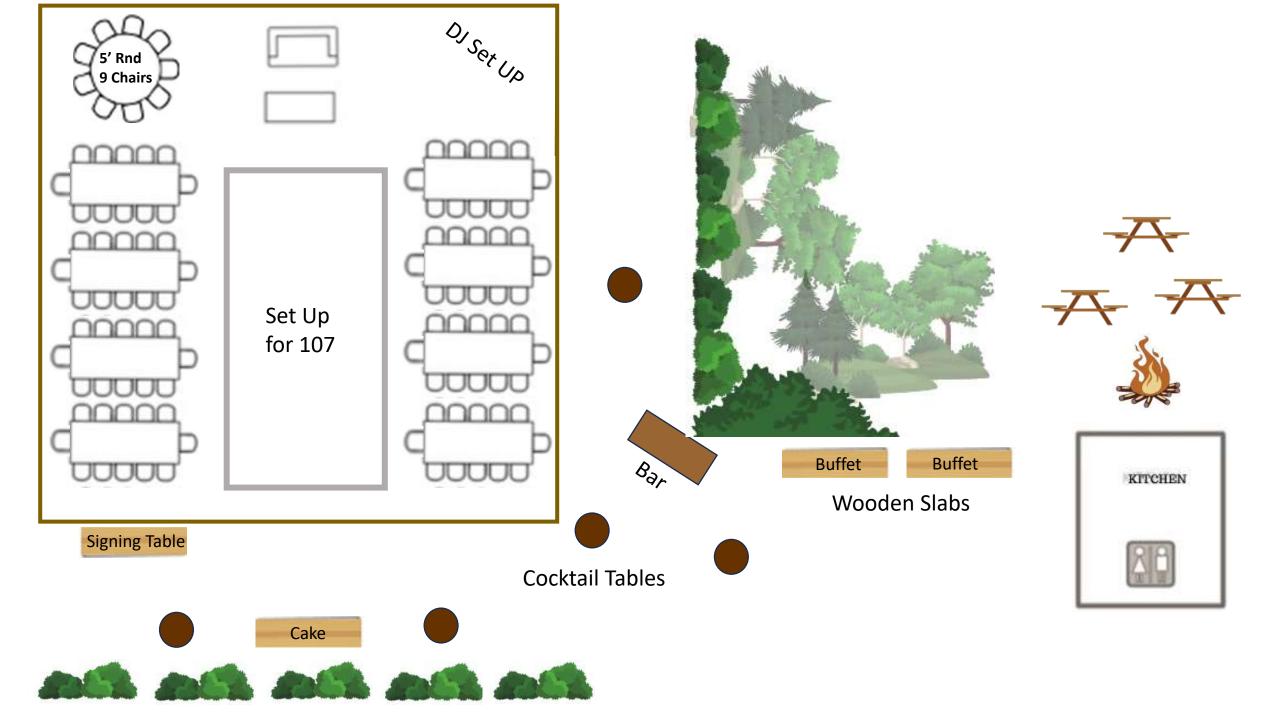

## FLOORPLANS FOR FULL WEDDINGS

We've created SEVEN reception pavilion floorplans for you to choose from for full weddings, depending on the number of guests. You can always remove chairs. These plans show the max number of seats for each floorplan. All these floor plans are free of charge!

The RAIN PLAN for all these floorplans appears on the last page of this document.

Keep in mind: if you're using a floorplan that shows round plastic tables or 8-foot plastic banquet tables, you will need to rent or buy linens for those tables. Nantahala Weddings does not provide linens.