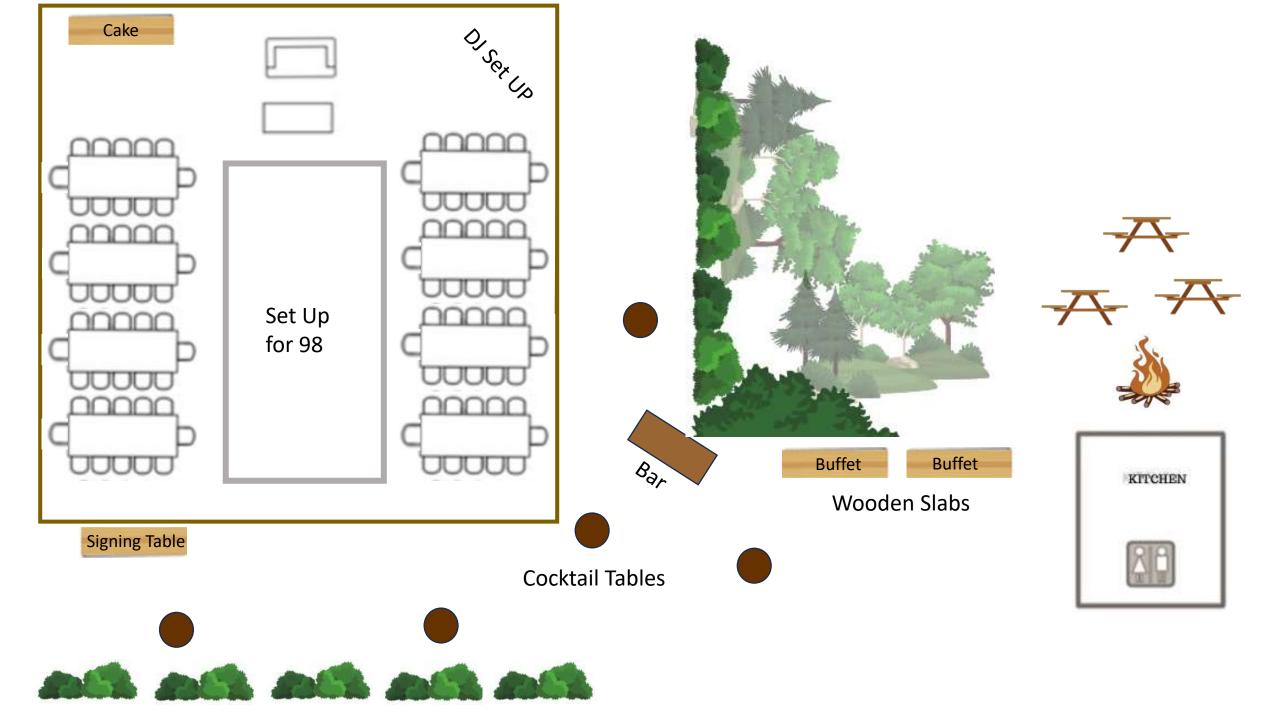

## FLOORPLANS FOR FULL WEDDINGS

We've created SEVEN reception pavilion floorplans for you to choose from for full weddings, depending on the number of guests. You can always remove chairs. These plans show the max number of seats for each floorplan. All these floor plans are free of charge!

The RAIN PLAN for all these floorplans appears on the last page of this document.

Keep in mind: if you're using a floorplan that shows round plastic tables or 8-foot plastic banquet tables, you will need to rent or buy linens for those tables. Nantahala Weddings does not provide linens.