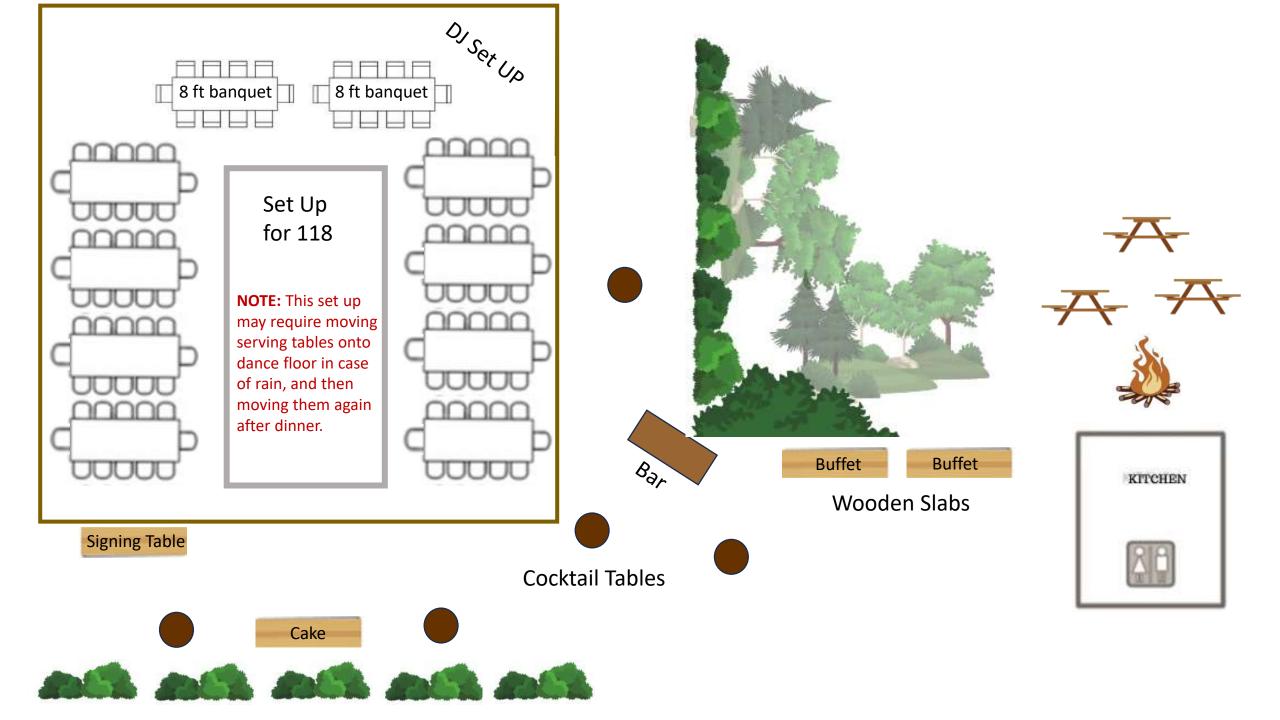

## FLOORPLANS FOR FULL WEDDINGS

We've created SEVEN reception pavilion floorplans for you to choose from for full weddings, depending on the number of guests. You can always remove chairs. These plans show the max number of seats for each floorplan. All these floor plans are free of charge!

The RAIN PLAN for all these floorplans appears on the last page of this document.

Keep in mind: if you're using a floorplan that shows round plastic tables or 8-foot plastic banquet tables, you will need to rent or buy linens for those tables. Nantahala Weddings does not provide linens.