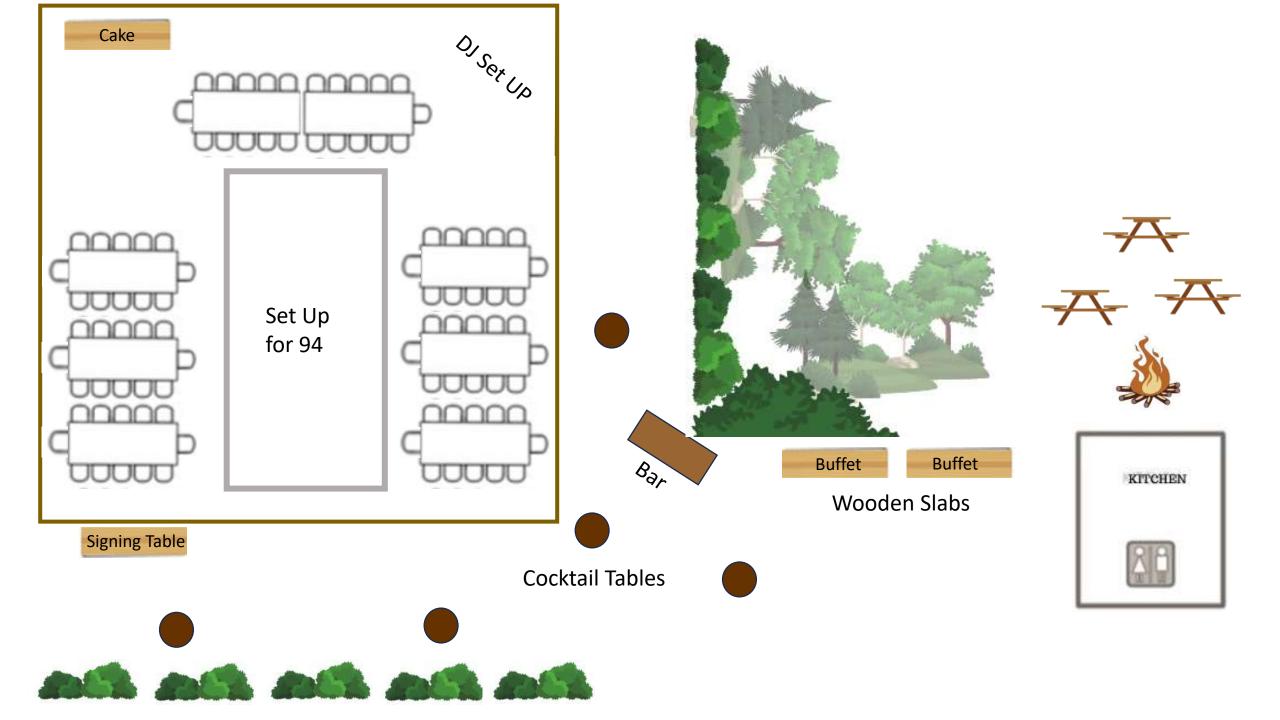

## FLOORPLANS FOR FULL WEDDINGS

We've created SEVEN reception pavilion floorplans for you to choose from for full weddings, depending on the number of guests. You can always remove chairs. These plans show the max number of seats for each floorplan. All these floor plans are free of charge!

The RAIN PLAN for all these floorplans appears on the last page of this document.

Keep in mind: if you're using a floorplan that shows round plastic tables or 8-foot plastic banquet tables, you will need to rent or buy linens for those tables. Nantahala Weddings does not provide linens.