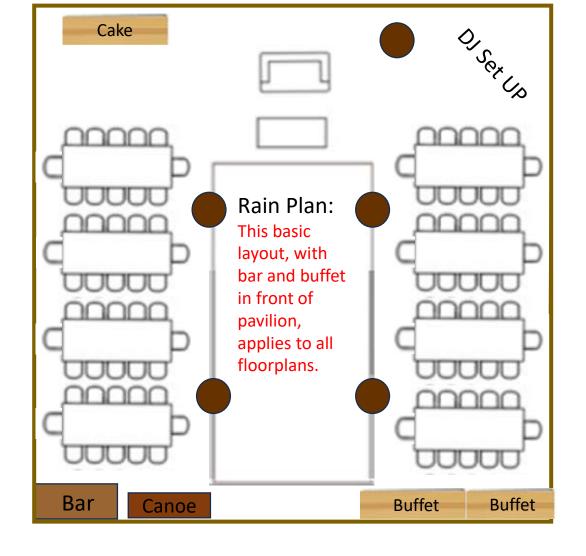

The RAIN PLAN for all these floorplans appears on the last page of this document.

Keep in mind: if you're using a floorplan that shows round plastic tables or 8-foot plastic banquet tables, you will need to rent or buy linens for those tables. Nantahala Weddings does not provide linens.