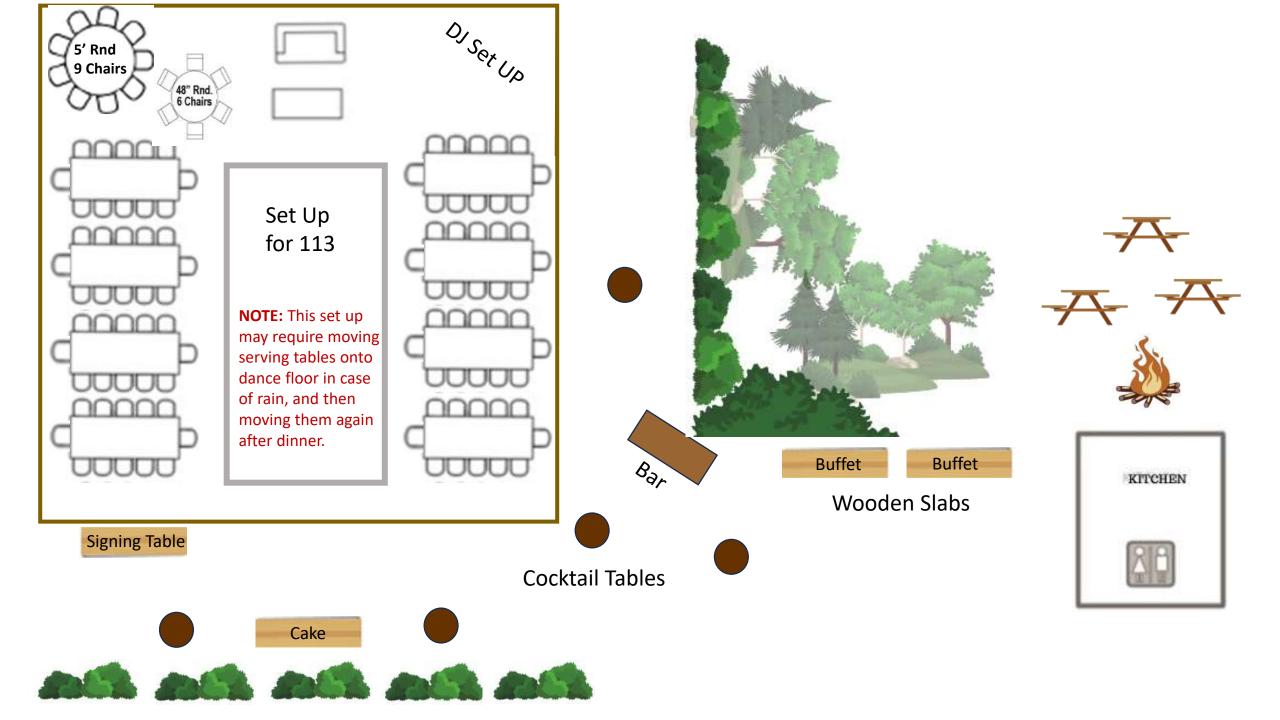

## FLOORPLANS FOR FULL WEDDINGS

We've created SEVEN reception pavilion floorplans for you to choose from for full weddings, depending on the number of guests. You can always remove chairs. These plans show the max number of seats for each floorplan. All these floor plans are free of charge!

The RAIN PLAN for all these floorplans appears on the last page of this document.

Keep in mind: if you're using a floorplan that shows round plastic tables or 8-foot plastic banquet tables, you will need to rent or buy linens for those tables. Nantahala Weddings does not provide linens.